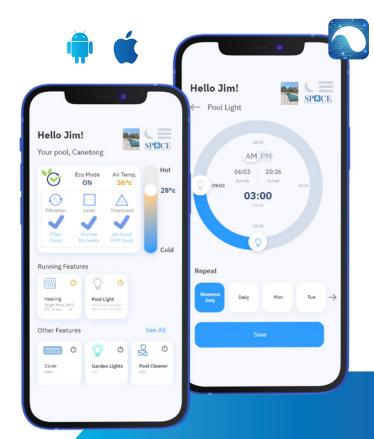

benefits for you and your

pool with auto-updating!

Perfectly under control, fun and easy to use - You are living a new pool experience and just have to enjoy!

Monitoring and control

**SPACE APP & WEB INTERFACE** More information on page 5

# INTELLIGENT CONTROL & MONITORING

Via the **Dryden SPACE** application, the system makes every pool installation remotely visible. Parameters can be adjusted and many elements can be monitored and analysed.

- Enhanced protection with notifications: Pump protection, overpressure, antifreeze, high temperature, alkalinity control in case of unstable pH, detection of low consumables level etc.
- **⊘** Energy consumption monitoring (optional).
- Automatic updates and graphical data recording.