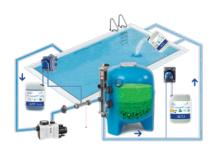

# SPACE WITH DAISY® & DAISY+ THE PERFECT COMBINATION!

**DAISY®** (Dryden Aqua Integrated System) is a unique biological and ecological water treatment solution **adapted to all swimming pools.** 

DAISY® (AFM®, APF®, ACO®) provides the very best filtration down to 0.1 micron and reduces chlorine demand by 50 to 80% compared to a traditional system!

# **DAISY+** in 4 steps:

#### Filtration with AFM®

Greatly improves filtration and eliminates all breeding ground on which bacteria can reproduce.

#### Coagulation & flocculation with APF®

**DRINKING WATER!** 

**SWIM IN** 

Removes all vital nutrients required for bacterial growth. In combination with AFM®, a filtration efficiency down to 0.1 micron can be achieved!

## Increased oxidation with ACO®

Filters UV light to protect chlorine from the sun without reducing its effectiveness.

#### **Best disinfection with DA-GEN®**

Disinfection with free radicals and a minimum of free chlorine for residual disinfection.

Thanks to its intelligence, SPACE perfectly complements the DAISY® and DAISY+ systems. You get the best water and air quality on the market with the lowest operating costs.