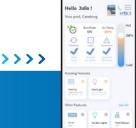

# INTELLIGENT CONTROL & MONITORING

Via the **Dryden SPACE** application, the system makes every pool installation remotely visible. Parameters can be adjusted and many elements can be monitored and analysed.