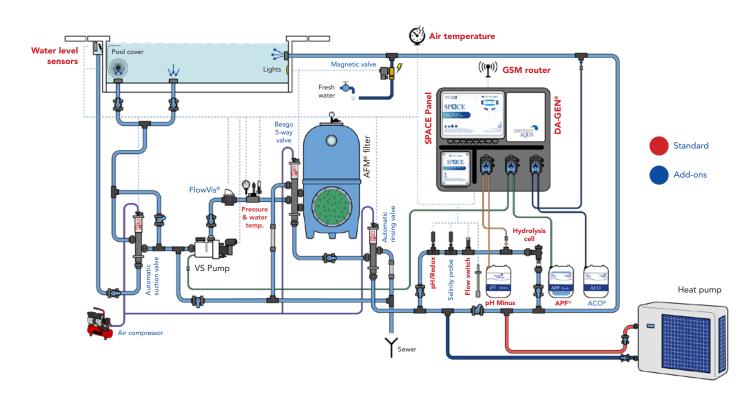

ligence, SPACE perfectly complements the DAISY® and DAISY+ systems. You get the best water and air quality on the market with the lowest operating costs.

For more information, visit: www.drydenaqua.com



THE PERFECT READY-TO-USE SOLUTION



Pre-assembled,



Pre-wired,



(A) Always connected!

Dryden Aqua assembles the SPACE system in conjunction with DAISY® and DAISY+ in Switzerland. The system is fully wired and pre-assembled on a panel for a quick installation by your pool specialist, with the assurance of a perfectly executed installation.

4 different panels are available\*:







SPACE / Liquid chlorine Private pools (Redox)

DAISY

\* All SPACE panels are adapted to skimmer and overflow pools.

Public pool version available on request.

#### SPACE with DAISY+ SCHEMATIC DIAGRAM





























Επίσημος Αντιπρόσωπος: