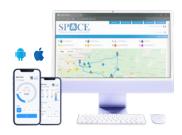

benefits for you and your

pool with auto-updating!

Perfectly under control, fun and easy to use - You are living a new pool experience and just have to enjoy!

Monitoring and control

**SPACE APP & WEB INTERFACE** More information on page 5