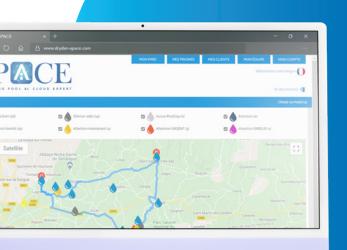

# SUPERIOR SERVICE QUALITY!

With SPACE and its **web interface**, you can share access to your pool and delegate its management.

For example, your pool specialist will be able to follow the state of your pool in a few clicks, be informed when it needs maintenance and know what type of maintenance it needs.

In case of a problem, he will be able to know the cause of the problem and the urgency of the situation in order to intervene at the right time and to be prepared with the right products and tools.

Finally, by knowing what works well in advance, he will be able to concentrate only on the essentials and thus improve his efficiency.

Your pool is maintained in the best possible condition, with the lowest possible consumption and service costs.

www.dryden-space.com