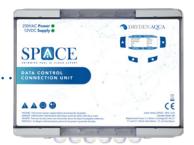

**DATA CONTROL CONNECTION UNIT** 

Unique pH/Redox probe which does not require calibration (selfcorrecting with A.I.)

pH/Redox, air & water temperature,

8 INPUTS + 8 EXTRA RELAYS

**SPACE EXTENSION MODULE** 