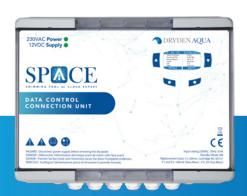

**DATA CONTROL CONNECTION UNIT** 

Unique pH/Redox probe which does not require calibration (selfcorrecting with A.I.)

pH/Redox, air & water temperature,

8 INPUTS + 8 EXTRA RELAYS

**SPACE EXTENSION MODULE** 