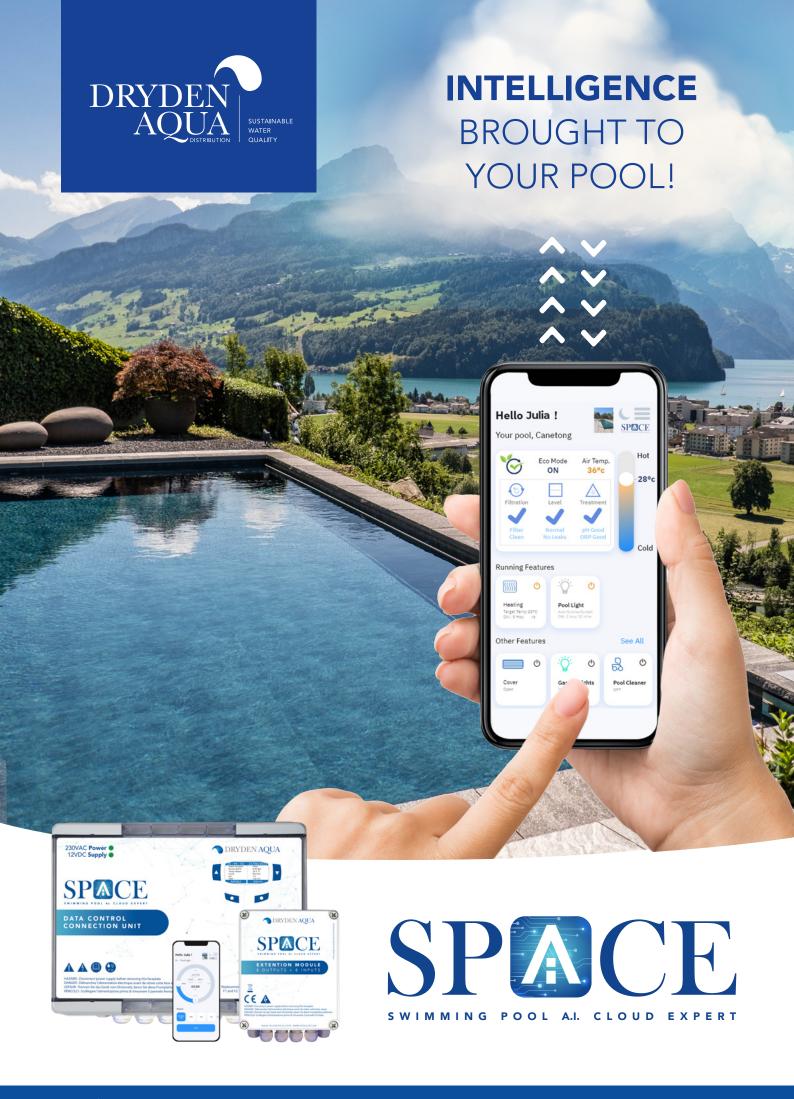

#### INTELLIGENCE BROUGHT TO YOUR SWIMMING POOL!

# INTELLIGENT CONTROL & MONITORING

Via the **Dryden SPACE** application, the system makes every pool installation remotely visible. Parameters can be adjusted and many elements can be monitored and analysed.