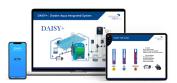

# INTELLIGENT CONTROL & MONITORING

Via the **Dryden SPACE** application, the system makes every pool installation remotely visible. Parameters can be adjusted and many elements can be monitored and analysed.

**DATA CONTROL CONNECTION UNIT** 

Unique pH/Redox probe which does not require calibration (selfcorrecting with A.I.)

pH/Redox, air & water temperature,

8 INPUTS + 8 EXTRA RELAYS

**SPACE EXTENSION MODULE** 