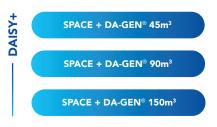

# SPACE WITH DAISY® & DAISY+ THE PERFECT COMBINATION!

**DAISY®** (Dryden Aqua Integrated System) is a unique biological and ecological water treatment solution **adapted to all swimming pools.** 

DAISY® (AFM®, APF®, ACO®) provides the very best filtration down to 0.1 micron and reduces chlorine demand by 50 to 80% compared to a traditional system!

## DAISY® + DA-GEN® = DAISY+

DA-GEN® is a disinfection system that generates free radicals (hydrolysis) and a small amount of chlorine (electrolysis).

Free radicals (OH\* and O\*) are highly efficient oxidants with the great advantage they do not form any harmful disinfection byproducts.